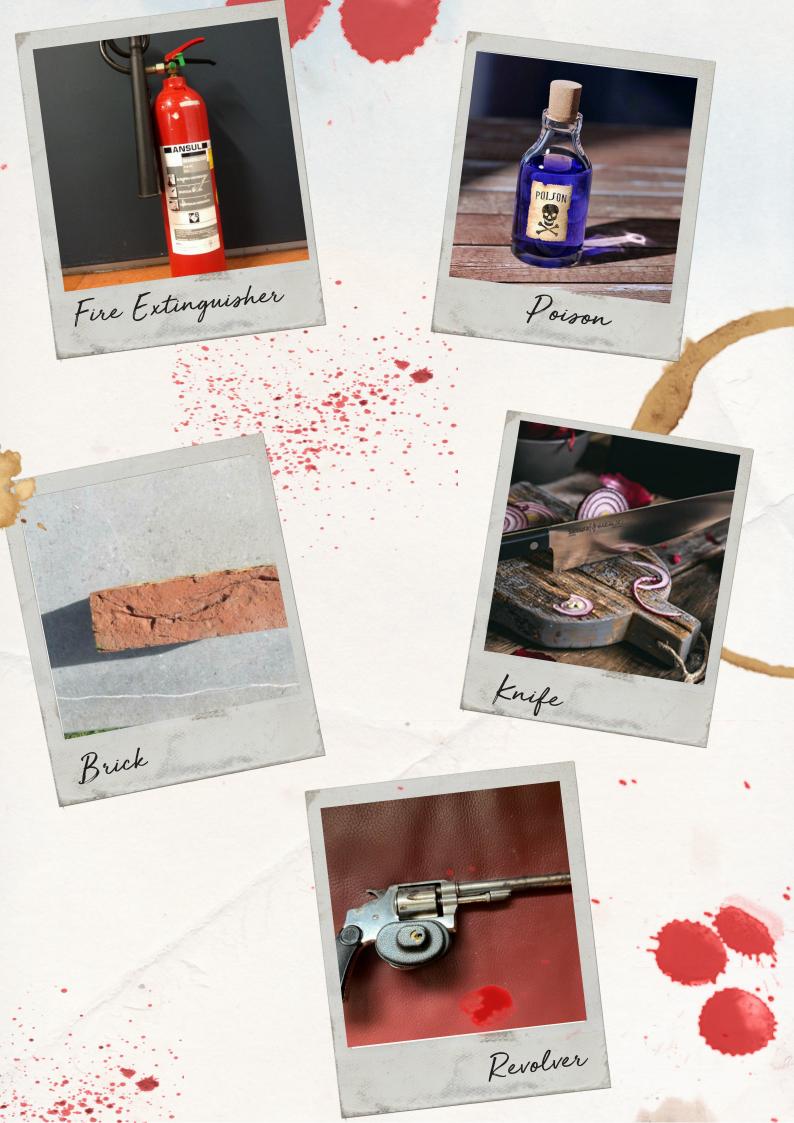

years.

| CHARACTERISTICS                                                                   |             |                   |        |  |
|-----------------------------------------------------------------------------------|-------------|-------------------|--------|--|
| MALE / FEMALE                                                                     |             | NATIONALITY - ENG |        |  |
| NAME                                                                              |             | Butch Carver      |        |  |
| STREET                                                                            |             | 6 Upperstreet     |        |  |
| POSTAL CODE                                                                       |             | 1010ВН            |        |  |
| TOWN                                                                              |             | Blüdhaven         |        |  |
| DATE OF BIRTH                                                                     |             | 01-03-1976        |        |  |
| EYECOLOUR                                                                         | HAIR COLOUR |                   | HEIGHT |  |
| BLUE                                                                              | BLACK       |                   | 1,76   |  |
| Butch Carver has a butcher shop on the square. The mayor regularly visits Harry's |             |                   |        |  |

| CHARACTERISTICS                                                                                                                      |             |                   |        |  |
|--------------------------------------------------------------------------------------------------------------------------------------|-------------|-------------------|--------|--|
| -MALE / FEMALE                                                                                                                       |             | NATIONALITY - ENG |        |  |
| NAME                                                                                                                                 |             | Holly Buns        |        |  |
| STREET                                                                                                                               |             | 3 Queens road     |        |  |
| POSTAL CODE                                                                                                                          |             | lolobj            |        |  |
| TOWN                                                                                                                                 |             | Blüdhav           | en     |  |
| DATE OF BIRTH                                                                                                                        |             | 06-12-1977        |        |  |
| EYE COLOUR                                                                                                                           | HAIR COLOUR |                   | HEIGHT |  |
| BLUE                                                                                                                                 | BLONDE      |                   | 1.81   |  |
| Holly Buns gets up every day at 6 am to<br>bake bread for the whole village. She had a<br>relationship with the mayor in her teenage |             |                   |        |  |

shop.

Holly Buns

| CHARACTERISTICS |             |                   |          |  |
|-----------------|-------------|-------------------|----------|--|
| MALE / FEMALE   |             | NATIONALITY - ENG |          |  |
| NAME            |             | Krystal Ball      |          |  |
| STREET          |             | ll Victoria Hill  |          |  |
| POSTAL CODE     |             | lolobs            |          |  |
| TOWN            |             | Blüdhaven         |          |  |
| DATE OF BIRTH   |             | 08-03-1980        |          |  |
| EYE COLOUR      | HAIR COLOUR |                   | HEIGHT   |  |
| BROWN           | BLACK       |                   | 1,76     |  |
| Versetal Dall k | an he       |                   | tion for |  |

Krystal Ball has been in politics for years. The mayor and Krystal are not really friends. Krystal lost the elections to the mayor last year.

#### CHARACTERISTICS

| MALE / FEMALE                                                                                                       |             | NATIONALITY - ENG |            |    |
|---------------------------------------------------------------------------------------------------------------------|-------------|-------------------|------------|----|
| NAME                                                                                                                |             | Manny Acres       |            |    |
| STREET                                                                                                              |             | 7 Blue Road       |            |    |
| POSTAL CODE                                                                                                         |             | 1010BV            |            |    |
| TOWN                                                                                                                |             | Blüdhaven         |            |    |
| DATE OF BIRTH                                                                                                       |             | 05-26-19          | 978 MM-DD- | YY |
| EYE COLOUR                                                                                                          | HAIR COLOUR |                   | HEIGHT     |    |
| BLUE B                                                                                                              |             | BLONDE 1.91       |            |    |
| Manny Acres lives on a farm in<br>Blüdhaven. He does not like coming into<br>the village and prefers not to talk to |             |                   |            |    |

the residents.

## CHARACTERISTICS

| MALE / FEMALE |             | NATIONALITY - ENG      |        |
|---------------|-------------|------------------------|--------|
| NAME          |             | Miss Behave            |        |
| STREET        |             | 2 Tiny Lane            |        |
| POSTAL CODE   |             | 1010BJ                 |        |
| TOWN          |             | Blüdhaven              |        |
| DATE OF BIRTH |             | 01-03-1977<br>MM-DD-YY |        |
| EYE COLOUR    | HAIR COLOUR |                        | HEIGHT |
| BLUE          | BLONDE      |                        | 1.77   |
|               |             |                        |        |

Miss Behave teaches at the primary school in the village. She is married to Joe Toothaker The mayor's children have been in Behave's class.

| CHARACTERISTICS                                                                      |             |                   |        |  |
|--------------------------------------------------------------------------------------|-------------|-------------------|--------|--|
| MALE / FEMALE                                                                        |             | NATIONALITY - ENG |        |  |
| NAME                                                                                 |             | Jack Cabbie       |        |  |
| STREET                                                                               |             | 37 Kingstreet     |        |  |
| POSTAL CODE                                                                          |             | lolobw            |        |  |
| TOWN                                                                                 |             | Blüdhaven         |        |  |
| DATE OF BIRTH                                                                        |             | 02-23-1978        |        |  |
| EYE COLOUR                                                                           | HAIR COLOUR |                   | HEIGHT |  |
| BLUE                                                                                 | BLONDE      |                   | 1.81   |  |
| Jack Cabbie has been the mayor's driver<br>for 10 years. In addition to the business |             |                   |        |  |

contact, they were also good friends.

Jack Cabbie

Axel Mute has difficulty speaking, which makes him unintelligible. He is seen as the village idiot. He is a sweet but lonely man and does not talk.

| CHARACTERISTICS                             |             |               |              |  |
|---------------------------------------------|-------------|---------------|--------------|--|
| MALE / FEMALE                               |             | NATION        | ALITY - ENG  |  |
| NAME                                        |             | Rachel O'Hara |              |  |
| STREET                                      |             | 20 Tower Hill |              |  |
| POSTALCODE                                  |             | lolobv        |              |  |
| TOWN                                        |             | Blüdhaven     |              |  |
| DATE OF BIRT                                | ГН          | 05-26-19      | 978 MM-dd-yy |  |
| EYE COLOUR                                  | HAIR COLOUR |               | HEIGHT       |  |
| BROWN                                       | BROWN       |               | 1.78         |  |
| Rachel O'Hara has her own hair salon called |             |               |              |  |
| "Hair we go" on the village square. And     |             |               |              |  |
| therefore knows many people in the village. |             |               |              |  |
| She has a relationship with the mayor.      |             |               |              |  |

#### CHARACTERISTICS

| MALE / FEMALE                      |             | NATIONALITY - ENG |        |
|------------------------------------|-------------|-------------------|--------|
| NAME                               |             | Flush Gordon      |        |
| STREET                             |             | 51 Grey Road      |        |
| POSTAL CODE                        |             | 1010BQ            |        |
| TOWN                               |             | Blüdhave          | en     |
| BIRTH OF DATE                      |             | 01-03-1978        |        |
| EYE COLOUR                         | HAIR COLOUR |                   | HEIGHT |
| BLUE                               | RED         |                   | 1.82   |
| Flush Gordon is a plumber. He is a |             |                   | isa    |

childhood friend of the mayor. In the past he has been reprimanded for a brawl.

| CHARACTERISTICS                                                                                                            |        |                       |        |  |
|----------------------------------------------------------------------------------------------------------------------------|--------|-----------------------|--------|--|
| MALE / FEMALE                                                                                                              |        | NATIONALITY - ENG     |        |  |
| NAME                                                                                                                       |        | Joe Toothaker         |        |  |
| STREET                                                                                                                     |        | 2 Tiny Lane           |        |  |
| POSTAL CODE                                                                                                                |        | lolobj                |        |  |
| TOWN                                                                                                                       |        | Blüdhaven             |        |  |
| DATE OF BIRTH                                                                                                              |        | 11-11-1977<br>MM-DD-3 |        |  |
| EYE COLOUR                                                                                                                 | HAJ    | R COLOUR              | HEIGHT |  |
| Blue                                                                                                                       | BLONDE |                       | 1.79   |  |
| Joe Toothaker is a dentist and has a<br>relationship with Miss Behave. The mayor<br>and Joe have regular business dinners. |        |                       |        |  |