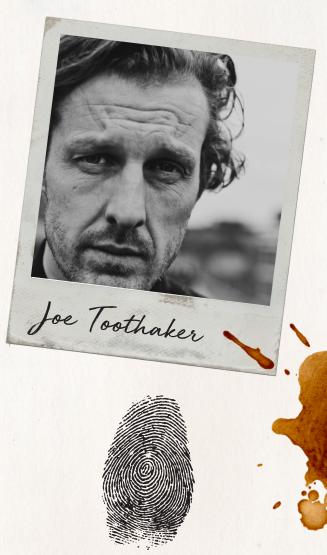

childhood friend of the mayor. In the past he has been reprimanded for a brawl.

| CHARACTERISTICS                                                                                                            |        |                       |        |  |
|----------------------------------------------------------------------------------------------------------------------------|--------|-----------------------|--------|--|
| MALE / FEMALE                                                                                                              |        | NATIONALITY - ENG     |        |  |
| NAME                                                                                                                       |        | Joe Toothaker         |        |  |
| STREET                                                                                                                     |        | 2 Tiny Lane           |        |  |
| POSTAL CODE                                                                                                                |        | lolobj                |        |  |
| TOWN                                                                                                                       |        | Blüdhaven             |        |  |
| DATE OF BIRTH                                                                                                              |        | 11-11-1977<br>MM-DD-3 |        |  |
| EYE COLOUR                                                                                                                 | HAJ    | R COLOUR              | HEIGHT |  |
| Blue                                                                                                                       | BLONDE |                       | 1.79   |  |
| Joe Toothaker is a dentist and has a<br>relationship with Miss Behave. The mayor<br>and Joe have regular business dinners. |        |                       |        |  |