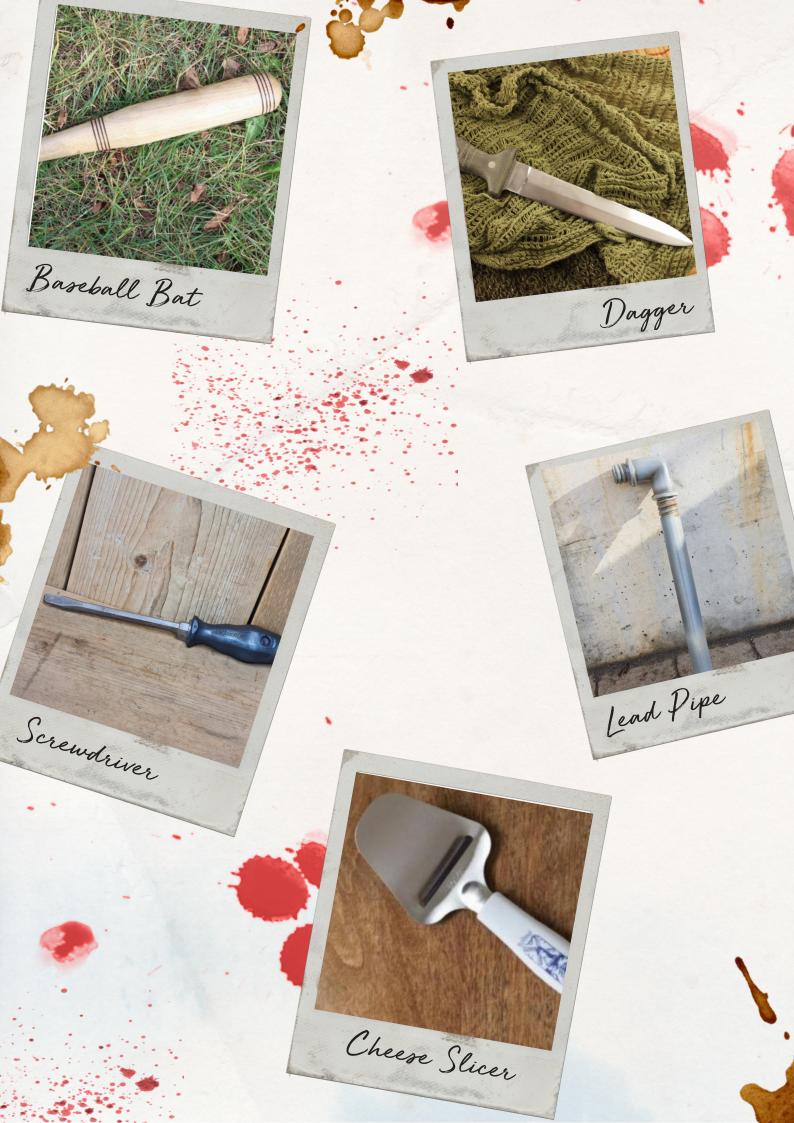

|        | Blüdhaven             |        |  |
| DATE OF BIRTH                                                                                                              |        | 11-11-1977<br>MM-DD-3 |        |  |
| EYE COLOUR                                                                                                                 | HAJ    | R COLOUR              | HEIGHT |  |
| Blue                                                                                                                       | BLONDE |                       | 1.79   |  |
| Joe Toothaker is a dentist and has a<br>relationship with Miss Behave. The mayor<br>and Joe have regular business dinners. |        |                       |        |  |







### Motive 1

"These austerity plans could have been the downfall of our city. I couldn't let that happen." Motive 2 "It's the same thing over and over again. He gets all the things that I deserve."

#### Motive 3

"How dare he do such a thing to me. He had an affair, the dork!"

#### Motive 4

"If he had paid as agreed, none of this would have had to happen."

#### Motive 5

"He can't fire me! After all those years and all I have done for him!"

### Motive 6

"I could not let it happen that the beautiful natural area would be destroyed for another industrial estate."

## Motive 7

"He just knew too much."

#### Motive 8

"He's been stealing money from the city for years! He can't get away with this!"

Motive 9 "I was going to lose the election to him again. This was my only chance of