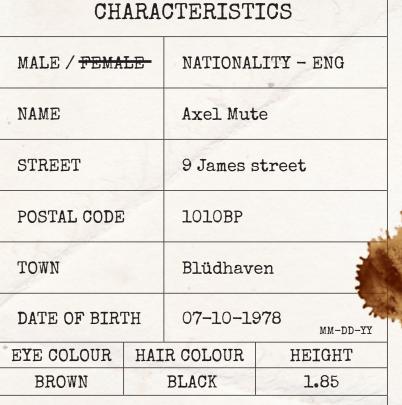

contact, they were also good friends.

Jack Cabbie

Axel Mute has difficulty speaking, which makes him unintelligible. He is seen as the village idiot. He is a sweet but lonely man and does not talk.

| CHARACTERISTICS                             |             |               |              |  |
|---------------------------------------------|-------------|---------------|--------------|--|
| MALE / FEMALE                               |             | NATION        | ALITY - ENG  |  |
| NAME                                        |             | Rachel O'Hara |              |  |
| STREET                                      |             | 20 Tower Hill |              |  |
| POSTALCODE                                  |             | lolobv        |              |  |
| TOWN                                        |             | Blüdhaven     |              |  |
| DATE OF BIRT                                | ГН          | 05-26-19      | 978 MM-dd-yy |  |
| EYE COLOUR                                  | HAIR COLOUR |               | HEIGHT       |  |
| BROWN                                       | BROWN       |               | 1.78         |  |
| Rachel O'Hara has her own hair salon called |             |               |              |  |
| "Hair we go" on the village square. And     |             |               |              |  |
| therefore knows many people in the village. |             |               |              |  |
| She has a relationship with the mayor.      |             |               |              |  |